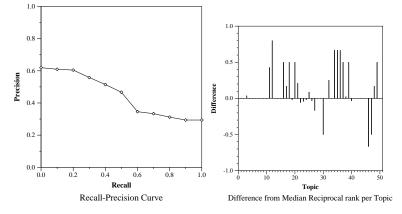

| SJTUEntES02                                |                          |  |  |  |
|--------------------------------------------|--------------------------|--|--|--|
| Run Type                                   | automatic                |  |  |  |
| Fields Used query, narra                   |                          |  |  |  |
| Number of Topics                           | 50                       |  |  |  |
| Total number of candidates over all topics |                          |  |  |  |
| Retrieved candidates                       | 4949                     |  |  |  |
| Relevant experts                           | 152                      |  |  |  |
| Relevant experts retrieved                 | 113                      |  |  |  |
| Average Precision                          | 0.4343                   |  |  |  |
| R-Precision                                | 0.3761                   |  |  |  |
| Mean reciprocal rank                       | 0.6039                   |  |  |  |
| Success at 1 candidate                     | 0.5000                   |  |  |  |
| Success at 5 candidates                    | 0.7200                   |  |  |  |
| Success at 10 candidates                   | 0.8200                   |  |  |  |
| Recall Level Averages                      |                          |  |  |  |
| Recall Precision                           | Candidate Level Averages |  |  |  |

| necali nevel Averages |           |                          |           |  |
|-----------------------|-----------|--------------------------|-----------|--|
| Recall                | Precision | Candidate Level Averages |           |  |
| 0.00                  | 0.6197    |                          | Precision |  |
| 0.10                  | 0.6097    | At 5 people              | 0.2280    |  |
| 0.20                  | 0.6047    | At 10 people             | 0.1480    |  |
| 0.30                  | 0.5585    | At 15 people             | 0.1133    |  |
| 0.40                  | 0.5147    | At 20 people             | 0.0910    |  |
| 0.50                  | 0.4668    | At 30 people             | 0.0647    |  |
| 0.60                  | 0.3459    | At 100 people            | 0.0226    |  |
| 0.70                  | 0.3335    | At 200 people            | 0.0113    |  |
| 0.80                  | 0.3118    | At $500$ people          | 0.0045    |  |
| 0.90                  | 0.2939    | At 1000 people           | 0.0023    |  |
| 1.00                  | 0.2939    |                          |           |  |