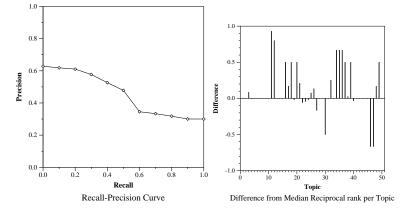

| SJTUEntES04                                |                   |        |                         |              |  |  |  |
|--------------------------------------------|-------------------|--------|-------------------------|--------------|--|--|--|
| Run Type                                   |                   |        | automatic               |              |  |  |  |
| Fields U                                   | Jsed              |        | query, narrative        |              |  |  |  |
| Number                                     | of Topics         |        | 50                      |              |  |  |  |
| Total number of candidates over all topics |                   |        |                         |              |  |  |  |
| Retrieve                                   | ed candidates     | 494    | 19                      |              |  |  |  |
| Relevan                                    | t experts         | 15     | 52                      |              |  |  |  |
| _                                          | t experts retriev | 11     | 13                      |              |  |  |  |
| Average                                    | Precision         | 0.441  | 10                      |              |  |  |  |
| R-Preci                                    | sion              | 0.365  | 0.3657                  |              |  |  |  |
| Mean re                                    | eciprocal rank    | 0.6146 |                         |              |  |  |  |
| Success                                    | at 1 candidate    | 0.520  | 0.5200                  |              |  |  |  |
| Success                                    | at 5 candidates   | 0.740  | 0.7400                  |              |  |  |  |
| Success                                    | at 10 candidate   | 0.840  | 00                      |              |  |  |  |
| Recall Level Averages                      |                   |        |                         |              |  |  |  |
| Recall                                     | Precision         |        | Candidate Level Average | $\mathbf{s}$ |  |  |  |
| 0.00                                       | 0.6286            |        | Precisio                | m            |  |  |  |
|                                            |                   |        |                         |              |  |  |  |

| Recall Level Averages |           |    |                          |           |  |
|-----------------------|-----------|----|--------------------------|-----------|--|
| Recall                | Precision | C  | Candidate Level Averages |           |  |
| 0.00                  | 0.6286    |    |                          | Precision |  |
| 0.10                  | 0.6186    | At | t 5 people               | 0.2360    |  |
| 0.20                  | 0.6105    | At | t 10 people              | 0.1480    |  |
| 0.30                  | 0.5772    | At | t 15 people              | 0.1133    |  |
| 0.40                  | 0.5264    | At | t 20 people              | 0.0910    |  |
| 0.50                  | 0.4780    | At | t 30 people              | 0.0653    |  |
| 0.60                  | 0.3455    | At | t 100 people             | 0.0226    |  |
| 0.70                  | 0.3335    | At | t 200 people             | 0.0113    |  |
| 0.80                  | 0.3177    | At | t 500 people             | 0.0045    |  |
| 0.90                  | 0.3003    | At | t 1000 people            | 0.0023    |  |
| 1.00                  | 0.3003    | -  |                          |           |  |